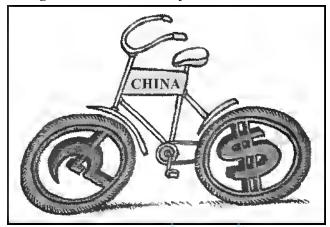

ीन द्वारा किए गए कोई दो सुधार उजागर कीजिए।

1 + 2 + 2 = 5

30. दिए गए अवतरण को ध्यानपूर्वक पढ़िए और निम्नलिखित प्रश्नों के उत्तर लिखिए :

आपातकाल का विरोध जनता पार्टी को कुछ ही दिनों के लिए एकजुट रख सका । इस पार्टी के आलोचकों ने कहा कि जनता पार्टी के पास किसी दिशा, नेतृत्त्व अथवा एक साझे कार्यक्रम का अभाव था । जनता पार्टी की सरकार कांग्रेस द्वारा अपनाई गई नीतियों में कोई बुनियादी बदलाव नहीं ला सकी । जनता पार्टी बिखर गई और मोरारजी देसाई के नेतृत्व वाली सरकार ने 18 माह में ही अपना बहुमत खो दिया । कांग्रेस पार्टी के समर्थन पर दूसरी सरकार चरण सिंह के नेतृत्व में बनी ।

- (i) जनता पार्टी सरकार किस वर्ष में सत्ता में आई ?
- (ii) जनता पार्टी में बिखराव के लिए उत्तरदायी किन्हीं दो कारणों का विश्लेषण कीजिए।

.59/5/3.

29. Study the cartoon given below carefully and answer the following questions:



- (a) What is the significance of bicycles in a large country like China?
- (b) Highlight the message being given by the symbols shown in the two wheels of the bicycle.
- (c) Show with the help of any two examples how China has opened its economy to other countries. 1 + 2 + 2 = 5

**Note**: The following questions are for the **visually impaired** candidates only in lieu of question number **29**.

- (29.1) What measure was adopted by China to overcome the shortage of foreign exchange under its earlier model of economy?
- (29.2) Highlight any two reasons for China to open its economy to other countries.
- (29.3) Highlight any two reforms made by China to grow its economy.

1 + 2 + 2 = 5

30. Read the given passage carefully and answer the questions that follow:

The opposition to Emergen