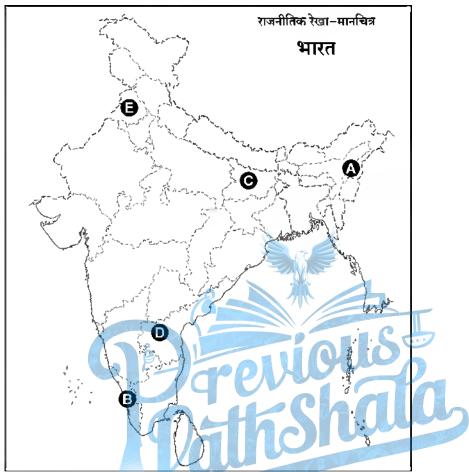

follow:

The opposition to Emergency could keep the Janata Party together only for a while. Its critics felt that the Janata Party lacked direction, leadership, and a common programme. The Janata Party Government could not bring about a fundamental change in policies from those pursued by the Congress. The Janata Party split and the government which was led by Morarji Desai lost its majority in less than 18 months. Another government headed by Charan Singh was formed on the assurance of the support of the Congress party.

- (i) In which year did the Janata Party government come to power?
- (ii) Analyse any two reasons responsible for the split of the Janata Party.
- (iii) Why could the Charan Singh government remain in power for just about four months only? 1 + 2 + 2 = 5

.59/5/3. P.T.O.



भारत के दिए गए रेखा मानचित्र में पाँच राज्यों को (A), (B), (C), (D) और (E) द्वारा दर्शाया गया है। नीचे दी गई जानकारी के आधार पर इन राज्यों की पहचान कीजिए और अपनी उत्तर पुस्तिका में उनके सही नाम, प्रयोग की गई जानकारी की क्रम संख्या तथा संबंधित अक्षर, नीचे दी गई तालिका के रूप में लिखिए।

| प्रयोग की गई जानकारी की क्रम संख्या | संबंधित अक्षर | राज्य का नाम |
|-------------------------------------|---------------|--------------|
| (i)                                 |               |              |
| (ii)                                |               |              |
| (iii)                               |               |              |
| (iv)                                |               |              |
| (v)                                 |               |              |

- (i) वह राज्