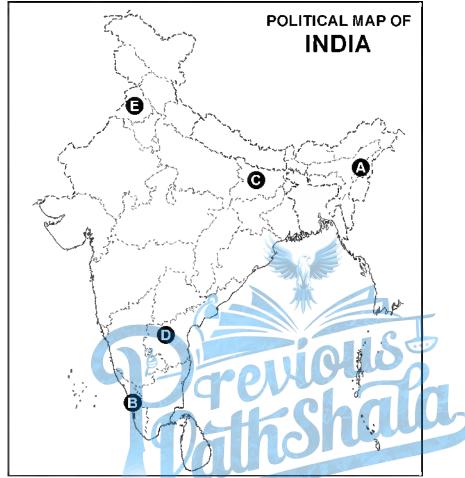

### खण्ड – क

- वैश्वीकरण की प्रक्रिया में महत्त्वपूर्ण योगदान देने वाले सही विकल्प को चुनिए। 1.
  - (a) युद्ध का खतरा
  - सुरक्षा को खतरे (b)
  - प्रौद्योगिकी का विकास (c)

संयक्त राष्ट्र की उपलब्धियाँ

| (4)      |  |          |  |
|----------|--|----------|--|
| .59/5/3. |  | <b>2</b> |  |

### SECTION - A

- 1. Choose the correct option that has significantly contributed to the process of 'Globalization'.
  - (a) Fear of war
  - (b) Security threats
  - (c) Advancement of technology
  - (d) Achievements of the United Nations