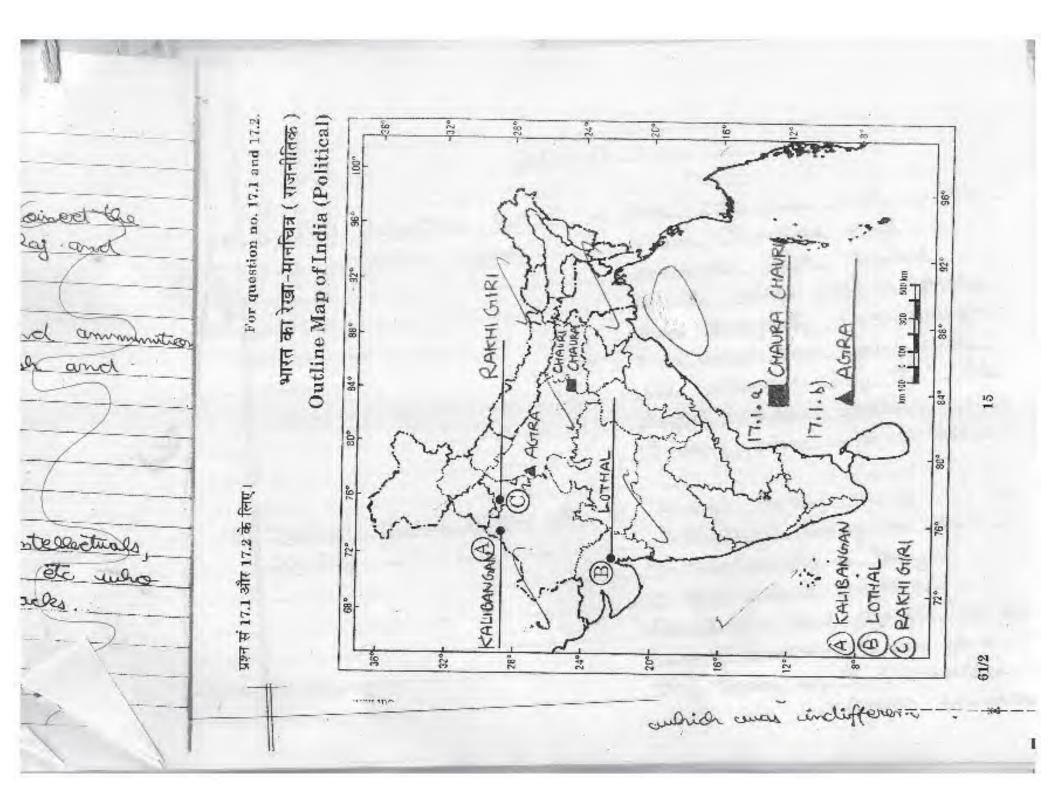

7.4 Ste ( such as in Ain-i-Apparil) and also helped somaintain succords of alteral - religious and literary beliefs. Aus 7. The Americanate Stuga clocated in Amelbra Prodesh Good a much deferent fate than the Sanchi Stupe in Bhapal because of the following wassons: Late Discovery - In 1796, a local ling stunded upon the rain of the Ameranati Stupa, unbich much later excavated by Colin Macloonzie. On, the other hand, the Atapa at fanchi, although disconcred late by the British, was already lemoun to the people who maintained it.

and the second second Unlike Sameri, where Shojaham Began elhad II No patronage and Sulton Jehan Begun patronized the Stopa and did most allow Bratish intermention; such was not the case with famehi. dera The Europeans were allowed Stupa III Restrictions on British to only to take plastered sculpture Sanchi but mot in panels from Sanchi and mot Amounti the original ones. However, unilled in 1854 Walter Elliot naravati Commissioner of Guntise tode reconster ontire sculpture pamels of the he other although Amocawati Stupa with him to Dition . Madras. 2 page 20 - The speal intervention at Sanchi Local people did mot VI lept the stupa alive and provide maintainance intact for so long. No such

16 conditions more present at the princulate Stips Climate and temperature Americanati is present in the humid and wet part of Southern India Leemend winds causing. stamme emosts some misse have contraded the stincture which was most the [ Case in Semi-arich region of Sanchi. JT Royal visits Regular visits to the Sameri Stupa, granting maintainance sights cracking who intervention treation with Europeans protected Sanchi Stupa. However, mo royals protected Amerawate Stupa