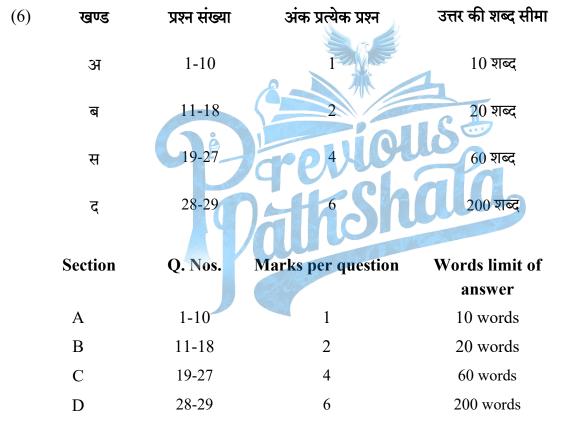

- (7) प्रश्न क्रमांक 30 का उत्तर भारत के रेखा मानचित्र में अंकित कीजिए । यह 6 अंक का है ।
  Mark the answer of Question No. 30 in the Outline Map of India. It carries 6 marks.
- (8) प्रश्न क्रमांक 28 एवं 29 में आंतरिक विकल्प हैं।

There are internal choices in Question Nos. 28 and 29.