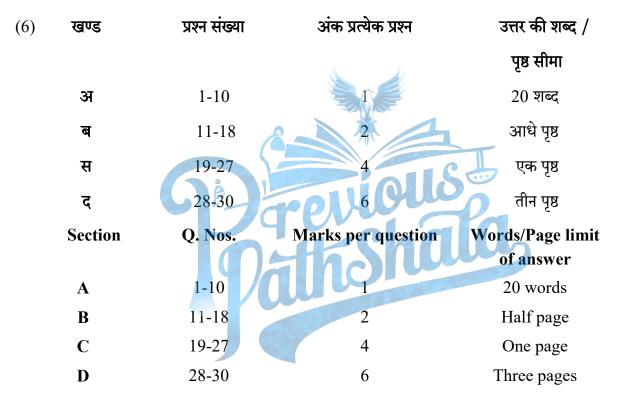

(7) प्रश्न क्रमांक 28 से 30 में आन्तरिक विकल्प हैं।

Question Nos. 28 to 30 have internal choices.

SS-31-Bus. Studies

2

SS-31-Bus. Studies