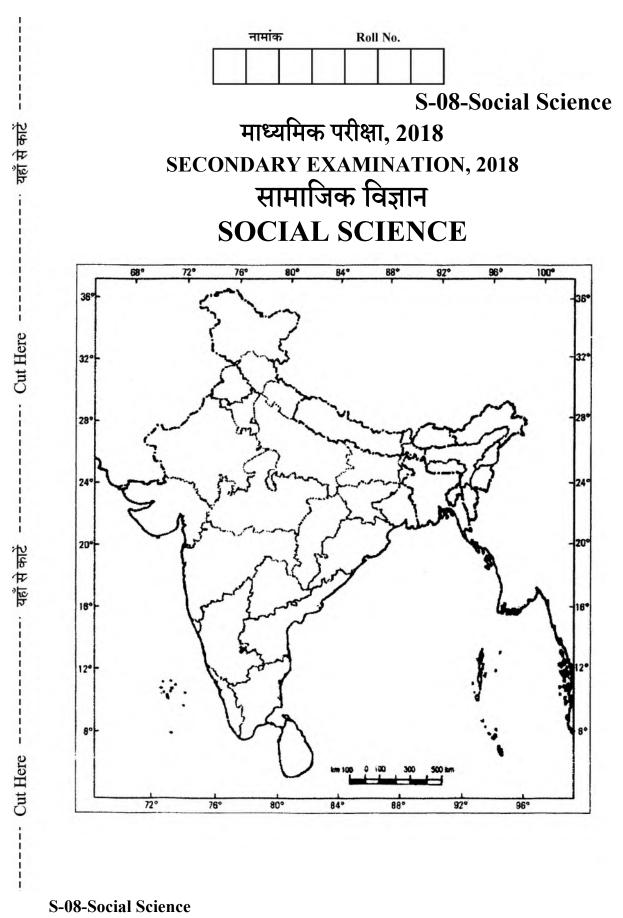

# अथवा/OR

उच्च न्यायालय के कार्यक्षेत्र एवं शक्तियों की विवेचना कीजिये। Explain the jurisdiction and powers of the High Court.

- 30. दिये गए भारत के मानचित्र में निम्नलिखित को अंकित कीजिए :
  - (अ) खेतड़ी
  - (ब) दिल्ली
  - (स) जमशेदपुर
  - (द) पारादीप
  - (य) हीराकुड परियोजना

Mark the following in the given outline Map of India :

- (a) Khetari
- (b) Delhi
- (c) Jamshedpur
- (d) Paradeep
- (e) Hirakud Project